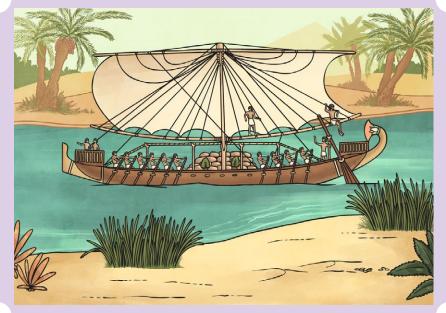

Imagine you are on this boat travelling the Nile in ancient Egypt. Write a letter to your family telling them about life on the boat and the places you have visited.