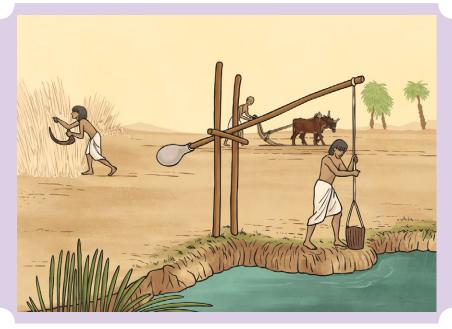

Imagine you are one of these workers in ancient Egypt. Write a diary entry about your day and the things you do.